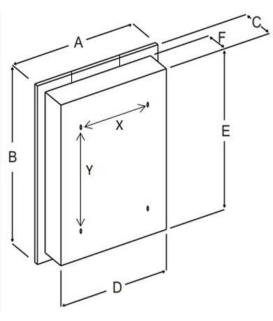

## FEATURES/TYPICAL SPECIFICATIONS

- Surface Mount Installation
  - Pre-drilled mounting holes spacing: y = 14" center-tocenter and x = 15.125" center-to-center
- Formed and welded steel housing (WB/ST)
  - 24 gauge steel construction with white, heat cured, acrylic paint finish
- Frameless mirror doors
  - 3/16" thick float glass mirror door front with 1/2" beveled edges, around perimeter of 3 assembled mirrors.
  - 8" wide mirror doors (3 typical)
  - 24 gauge steel, pan formed, door back with white, heat cured, acrylic paint finish
- 90° concealed, euro-type hinge, adjustable and self-closing with plastic and metal components (6 typical / 2 per door)
- 26 gauge galvanized steel shelves with white, heat cured, enamel paint finish (2 typical)
  - Fixed shelves removable (FX2)
- Includes installation hardware
- Pallet Quantity = 16 units

|           |                             |      |             | Dimensions | Dimensions In Inches |            |     |         |    |
|-----------|-----------------------------|------|-------------|------------|----------------------|------------|-----|---------|----|
| Model #   |                             |      | Description | Α          | В                    | С          | D   | Е       | F  |
| 255224    | MEDCAB 3DR 24X24 FMLS WB/ST |      |             | 23-15/16   | 23-15/1              | 16 5¼      | 22¾ | 22-1/16 | 4¾ |
|           |                             |      |             |            |                      | Location   |     |         |    |
| REFERENCE |                             | QTY. | REM         | ARKS       | KS Project           |            |     |         |    |
|           |                             |      |             |            |                      | Architect  |     |         |    |
|           |                             |      |             |            |                      |            |     |         |    |
|           |                             |      |             |            |                      | Engineer   |     |         |    |
|           |                             |      |             |            |                      | Contractor |     |         |    |
|           |                             |      |             |            |                      | Contractor |     |         |    |