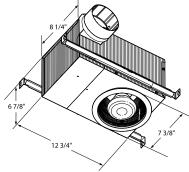

- 6" white trim matched to designs of major recessed light manufacturers
- Adjustable 50 or 80 CFM clears
  humidity, odor and airborne particulates and helps prevent mold and mildew
- 0.3/2.0 Sones for a quiet operating noise level
- Rugged, 26-gauge galvanized steel housing withstands moisture
- Plug-in, permanently lubricated motor engineered for continuous use
- Rated for up to 75W (bulb not included)
- Adjustable mounting brackets span up to 24" to simplify installation
- Fan and light can be wired to operate together or independently
- Motor assembly is removable for easy cleaning
- 4" duct connector with damper
- UL listed for use in insulated ceilings (type I.C.)
- UL listed for use over bathtubs or showers when connected to GFCI-protected branch circuit
- 3-year limited warranty

MODEL CFM SONES DUCTING 744L 50/80 0.3/2.0 4"

©2019 Broan | Printed in USA | 99851067A | 11/19