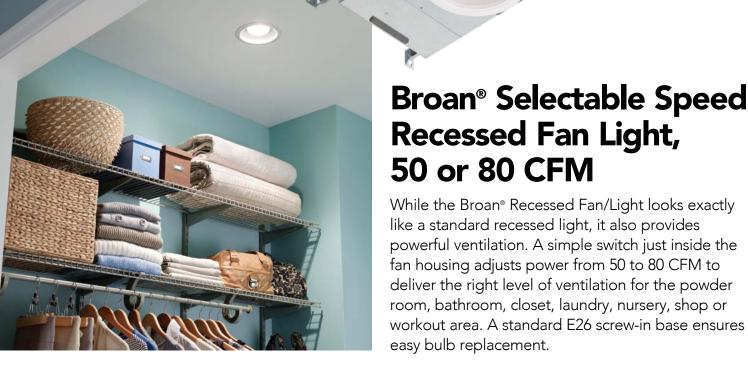

- 6" white trim matched to designs of major recessed light manufacturers
- Adjustable 50 or 80 CFM clears
  humidity, odor and airborne particulates and helps prevent mold and mildew
- 0.3/2.0 Sones for a quiet operating noise level
- Rugged, 26-gauge galvanized steel housing withstands moisture
- Plug-in, permanently lubricated motor engineered for continuous use
- Rated for up to 75W (bulb not included)
- Adjustable mounting brackets span up to 24" to simplify installation
- Fan and light can be wired to operate together or independently
- Motor assembly is removable for easy cleaning
- 4" duct connector with damper
- UL listed for use in insulated ceilings (type I.C.)
- UL listed for use over bathtubs or showers when connected to GFCI-protected branch circuit
- 3-year limited warranty