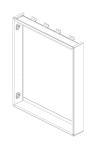

## Assembling Cabinet (See Images 1)

- 1. Fixing Bottom plate on the wall, make sure it is horizontal.
- 2. Put the cabinet on the bottom plate, and the bottom plate will lock the cabinet and support the cabinet
- 3. Then fixing the top plate, please note it must be horizontal.

#### **IMAGES 1**