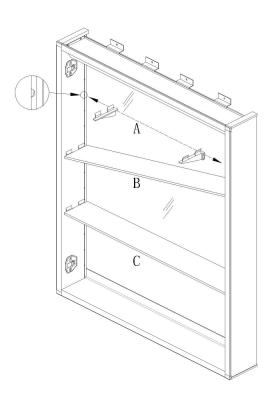

# Assembling Glass shelves ( See Images 2)

- 1. Please fixing according A-B-C
- 2. Please note left-right shelf supports should be accordance
- 3. Glass shelf should be slope in the cabinet when fixing the supports. Then please press the glass make sure it firm

**IMAGES 2** 