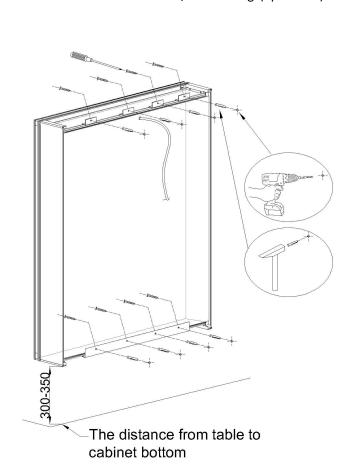

## Assembling Cabinet (See Images 1)

- 1. Fixing Bottom plate on the wall, make sure it is horizontal.
- 2. Put the cabinet on the bottom plate, and the bottom plate will lock the cabinet and support the cabinet
- 3. Then fixing the top plate, please note it must be horizontal.

#### **IMAGES 1**