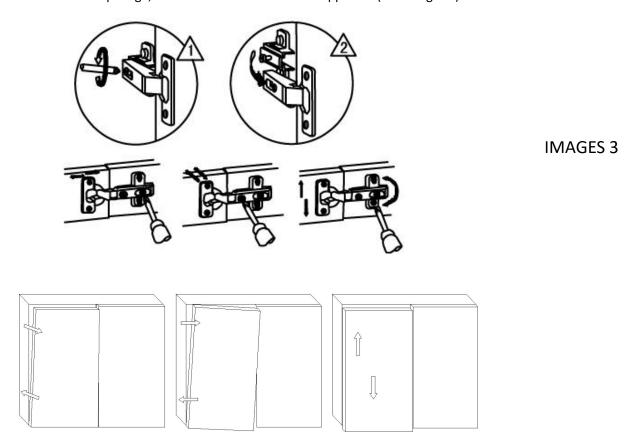

## Assemble & Disassemble & Adjust Hinge

The cabinet use clip hinge, assemble and disassemble is opposite. (See Images 3)

Los Angeles, CA

alfibrand.com

323-732-4045