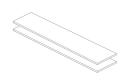

# Assembling Glass shelves ( See Images 2)

- 1. Please fixing according A-B-C
- 2. Please note left-right shelf supports should be accordance
- 3. Glass shelf should be slope in the cabinet when fixing the supports. Then please press the glass make sure it firm

**IMAGES 2** 