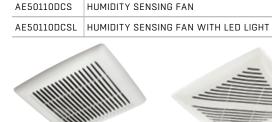

#### Flex DC™ at a glance

Flex DC™ Specifications

Model

DС

AE50110DC

AF50110DCL

- Choose fan or LED fan/light models with or without Sensaire® humidity sensing technology.
- Sensaire® Sense on Rise technology on fan model AE50110DCS and fan/light model AE50110DCSL.
- Dimmable, Title 24 compliant LED lighting on the AE50110DCL and AE50110DCSL.