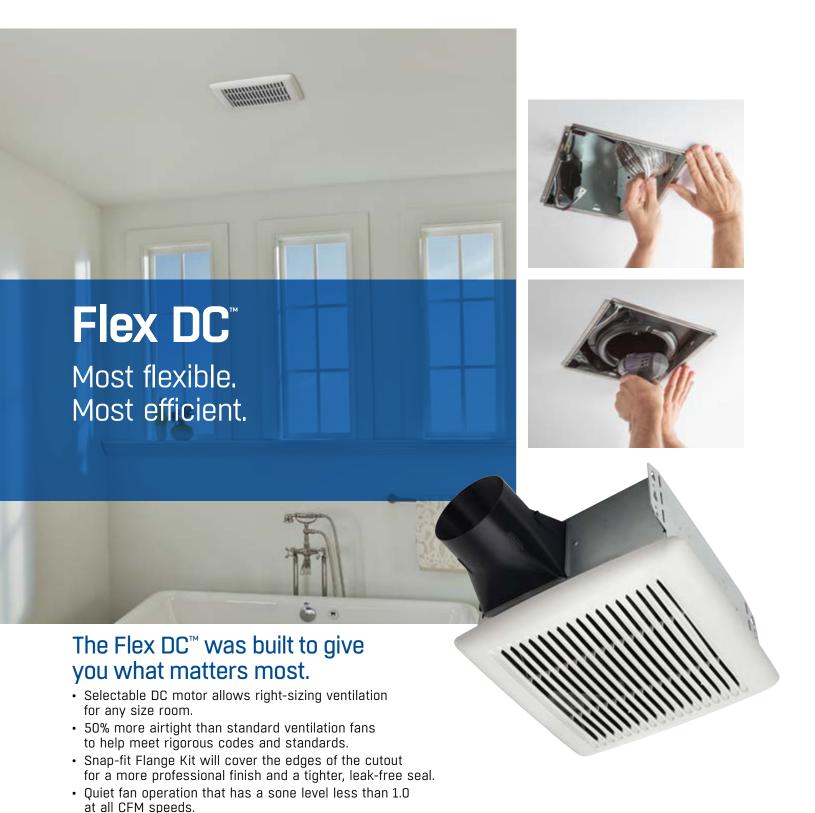

#### **NEW Snap-fit Flange Kit**

Both new construction installation and retrofit upgrades just got easier. Add the flange by simply snapping it on the side of the fan housing or go flangeless.

#### Switch between 50, 80 or 110 CFM

Flex DC

You'll have fewer fans to inventory and the right size at installation. Switch the CFM to meet room requirements as well as ASHRAE 62.2 for spot and dwelling unit ventilation.