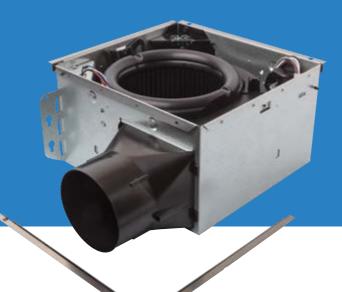

#### **Efficient Brushless Motor Design**

Our new brushless DC motor is 1/3 the size of a standard fan motor.

- Smaller size provides more room to move air more quietly.
- Brushless DC motor design lasts longer than standard motors.
- · Lighter weight simplifies overhead installation.

Description

FAN WITH LED LIGHT

- TrueSeal<sup>™</sup> damper technology creates an airtight seal from inside the housing.
- 4" round duct connector compatible with any Broan duct increaser.
- UL Listed for use over bathtub or shower when connected to a GFCI protected branch circuit.
- Type IC, fits 2" x 6" and larger construction.