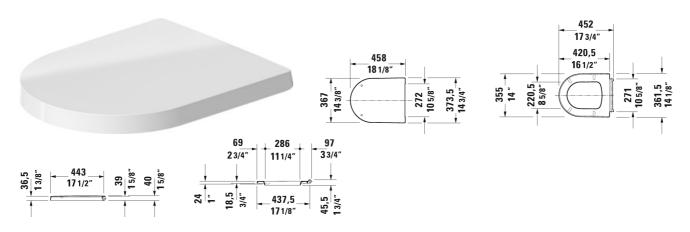

All drawings contain the necessary measurements which are subject to standard tolerances. They are stated in inch & mm and are non-binding. Exact measurements, in particular for customized installation scenarios, can only be taken from the finished ceramic piece.