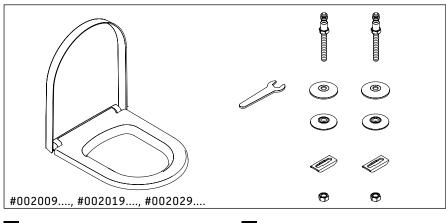

## ME by Starck Toilet seat and cover # 002009..00 / 002009..00

| Toilet seat and cover                               | Dimension | Weight | Order number |
|-----------------------------------------------------|-----------|--------|--------------|
| removable, hinges stainless steel, with slow close  |           |        |              |
| Colors                                              |           |        |              |
| 00 White 26 White/White Satin Matte                 |           |        |              |
| Variant                                             |           |        |              |
| inside color White, outside color White             |           | 4.6 lb | 00200900     |
| inside color White, outside color White Satin Matte |           | 4.6 lb | 00200900     |