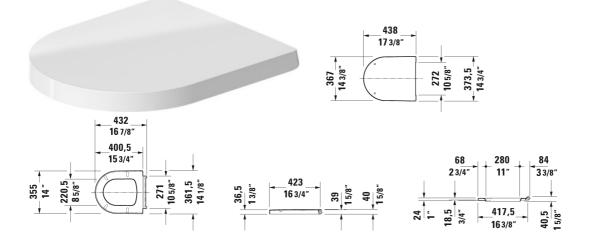

## ME by Starck Toilet seat and cover # 002011..00 / 002011..00

| Toilet seat and cover                               | Dimension | Weight | Order number |
|-----------------------------------------------------|-----------|--------|--------------|
| hinges stainless steel, without slow close          |           |        |              |
| Colors                                              |           |        |              |
| 00 White 26 White/White Satin Matte                 |           |        |              |
| Variant                                             |           |        |              |
| inside color White, outside color White             |           | 4.4 lb | 00201100     |
| inside color White, outside color White Satin Matte |           | 4.4 lb | 00201100     |
|                                                     |           |        |              |
|                                                     |           |        |              |

All drawings contain the necessary measurements which are subject to standard tolerances. They are stated in inch & mm and are nonbinding. Exact measurements, in particular for customized installation scenarios, can only be taken from the finished ceramic piece.