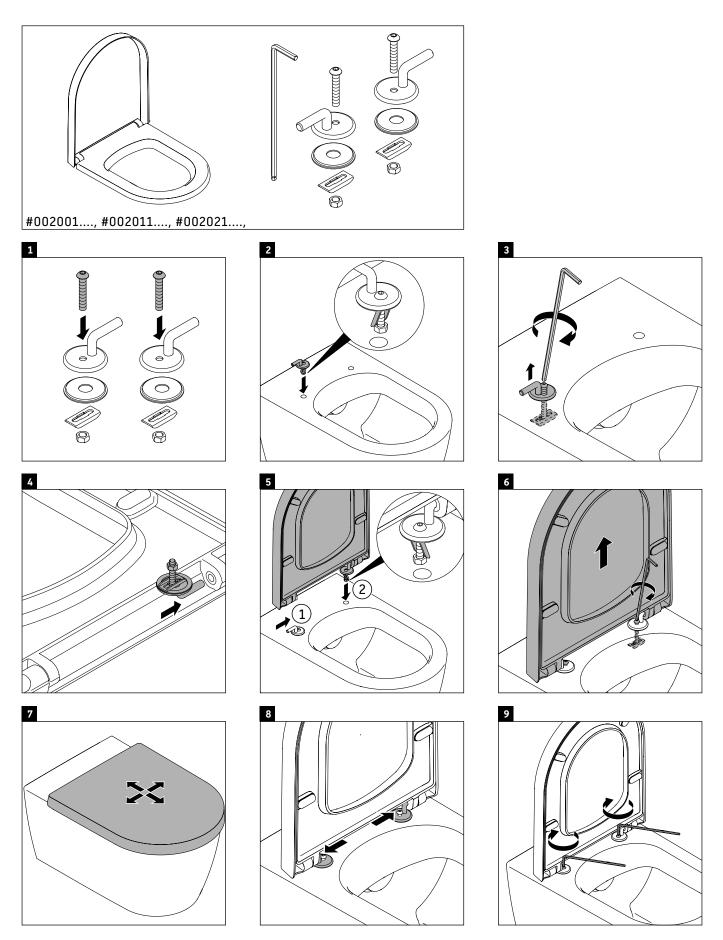

## ME by Starck Toilet seat and cover # 002011..00 / 002011..00

| Toilet seat and cover                               | Dimension | Weight | Order number |
|-----------------------------------------------------|-----------|--------|--------------|
| hinges stainless steel, without slow close          |           |        |              |
| Colors                                              |           |        |              |
| 00 White 26 White/White Satin Matte                 |           |        |              |
| Variant                                             |           |        |              |
| inside color White, outside color White             |           | 4.4 lb | 00201100     |
| inside color White, outside color White Satin Matte |           | 4.4 lb | 00201100     |
|                                                     |           |        |              |
|                                                     |           |        |              |