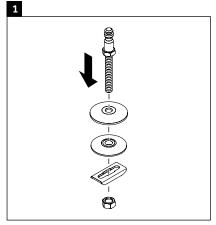

## ME by Starck Toilet seat and cover # 002019..00 / 002019..00

| Toilet seat and cover                               | Dimension | Weight | Order number |
|-----------------------------------------------------|-----------|--------|--------------|
| removable, hinges stainless steel, with slow close  |           |        |              |
| Colors                                              |           |        |              |
| 00 White 26 White/White Satin Matte                 |           |        |              |
| Variant                                             |           |        |              |
| inside color White, outside color White             |           | 4.4 lb | 00201900     |
| inside color White, outside color White Satin Matte |           | 4.4 lb | 00201900     |