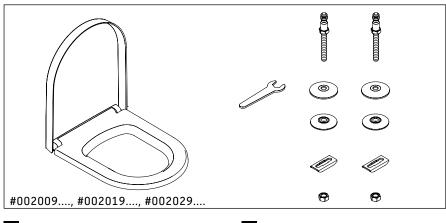

## ME by Starck Toilet seat and cover # 002019..00 / 002019..00

| Toilet seat and cover                               | Dimension | Weight | Order number |
|-----------------------------------------------------|-----------|--------|--------------|
| removable, hinges stainless steel, with slow close  |           |        |              |
| Colors                                              |           |        |              |
| 00 White 26 White/White Satin Matte                 |           |        |              |
| Variant                                             |           |        |              |
| inside color White, outside color White             |           | 4.4 lb | 00201900     |
| inside color White, outside color White Satin Matte |           | 4.4 lb | 00201900     |