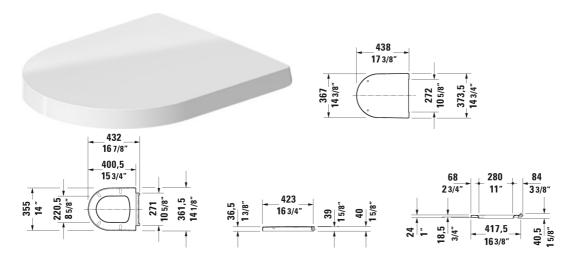

All drawings contain the necessary measurements which are subject to standard tolerances. They are stated in inch & mm and are non-binding. Exact measurements, in particular for customized installation scenarios, can only be taken from the finished ceramic piece.