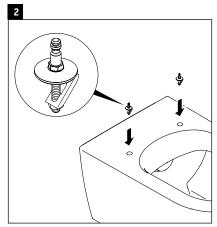

## ME by Starck Toilet seat and cover # 002019..00 / 002019..00

| Toilet seat and cover                               | Dimension | Weight | Order number |
|-----------------------------------------------------|-----------|--------|--------------|
| removable, hinges stainless steel, with slow close  |           |        |              |
| Colors                                              |           |        |              |
| 00 White 26 White/White Satin Matte                 |           |        |              |
| Variant                                             |           |        |              |
| inside color White, outside color White             |           | 4.4 lb | 00201900     |
| inside color White, outside color White Satin Matte |           | 4.4 lb | 00201900     |