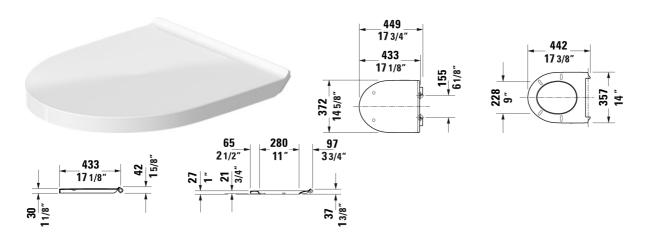

All drawings contain the necessary measurements which are subject to standard tolerances. They are stated in inch & mm and are nonbinding. Exact measurements, in particular for customized installation scenarios, can only be taken from the finished ceramic piece.