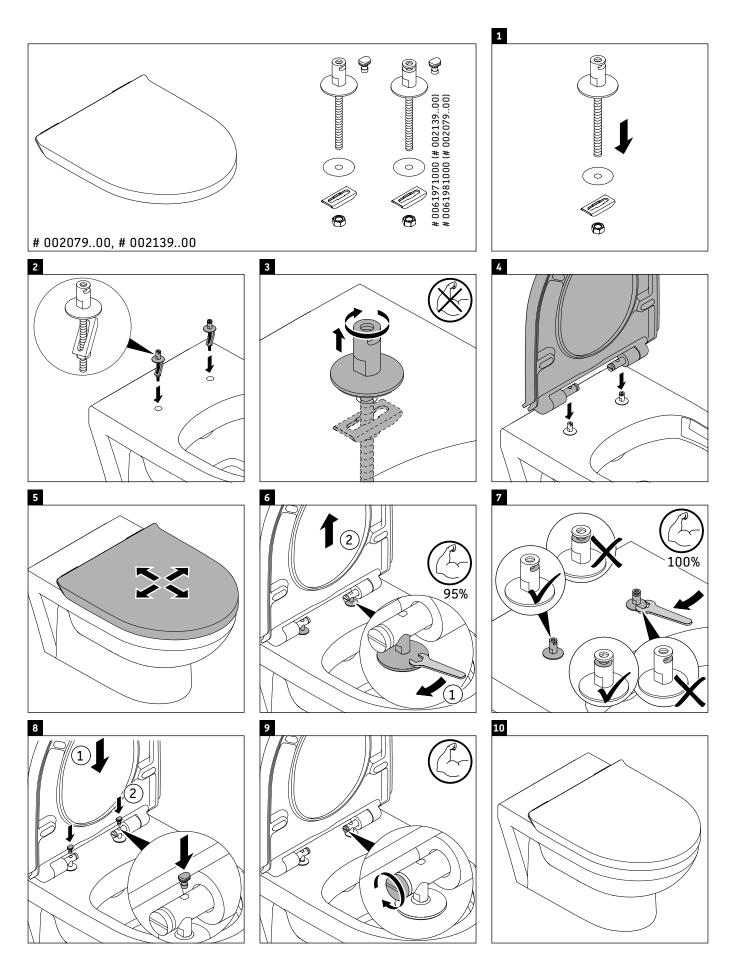

## Duravit No.1 Toilet seat and cover # 0020790000

| Toilet seat and cover                                                                                                                                                                                                                                                                                                                               | Dimension              | Weight | Order number |
|-----------------------------------------------------------------------------------------------------------------------------------------------------------------------------------------------------------------------------------------------------------------------------------------------------------------------------------------------------|------------------------|--------|--------------|
| hinges stainless steel, with slow close                                                                                                                                                                                                                                                                                                             |                        |        |              |
| Colors                                                                                                                                                                                                                                                                                                                                              |                        |        |              |
| 00 White                                                                                                                                                                                                                                                                                                                                            |                        |        |              |
| Variant                                                                                                                                                                                                                                                                                                                                             |                        |        |              |
|                                                                                                                                                                                                                                                                                                                                                     |                        | 6.4 lb | 0020790000   |
|                                                                                                                                                                                                                                                                                                                                                     |                        |        |              |
|                                                                                                                                                                                                                                                                                                                                                     |                        |        |              |
| Suitable products                                                                                                                                                                                                                                                                                                                                   |                        |        |              |
| Toilet wall-mounted Duravit Rimless® rimless, washdown<br>model, cUPC® listed*, WaterSense® listed, 14 3/8" x 21 1/4"<br>Inch                                                                                                                                                                                                                       | 14 3/8" x 21 1/4" Inch |        | 256209       |
| Toilet close-coupled Duravit Rimless® rimless, (without tank),<br>washdown model, hardware included, Outlet for Vario<br>connector set, for horizontal and vertical outlet, length<br>adjustable from 2 3/4" - 6 3/4", and vario connecting bend,<br>vertical outlet from 6 1/4" - 9", WaterSense® listed, cUPC®<br>listed*, 14 3/8" x 25 5/8" Inch | 14 3/8" x 25 5/8" Inch |        | 218209       |