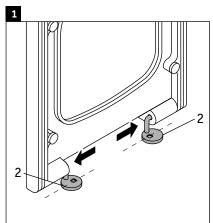

Sense® listed, 14 1/8" x 19 Inch                       | 1/8" 14 1/8" x 19 1/8" Inch          | 1      | 222709       |
| Toilet wall-mounted Duravit Rimless® rimless, washdown model, Durafix included, cUPC® listed*, WaterSense® listed 14 1/8" x 21 1/4" Inch | d, 14 1/8" x 21 1/4" Inch            |        | 252709       |
|                                                                                                                                          |                                      |        |              |

All drawings contain the necessary measurements which are subject to standard tolerances. They are stated in inch & mm and are non-binding. Exact measurements, in particular for customized installation scenarios, can only be taken from the finished ceramic piece.