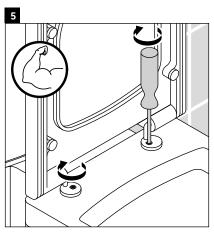

isted, 14 1/8" x 19 Inch                       | 1/8" 14 1/8" x 19 1/8" Inch          | 1      | 222709       |
| Toilet wall-mounted Duravit Rimless® rimless, washdown model, Durafix included, cUPC® listed*, WaterSense® listed 14 1/8" x 21 1/4" Inch | d, 14 1/8" x 21 1/4" Inch            |        | 252709       |
|                                                                                                                                          |                                      |        |              |

All drawings contain the necessary measurements which are subject to standard tolerances. They are stated in inch & mm and are non-binding. Exact measurements, in particular for customized installation scenarios, can only be taken from the finished ceramic piece.