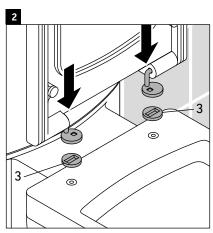

nse® listed, 14 1/8" x 19 Inch                       | 1/8" 14 1/8" x 19 1/8" Inch          | 1      | 222709       |
| Toilet wall-mounted Duravit Rimless® rimless, washdown model, Durafix included, cUPC® listed*, WaterSense® listed 14 1/8" x 21 1/4" Inch | d, 14 1/8" x 21 1/4" Inch            |        | 252709       |
|                                                                                                                                          |                                      |        |              |

All drawings contain the necessary measurements which are subject to standard tolerances. They are stated in inch & mm and are non-binding. Exact measurements, in particular for customized installation scenarios, can only be taken from the finished ceramic piece.