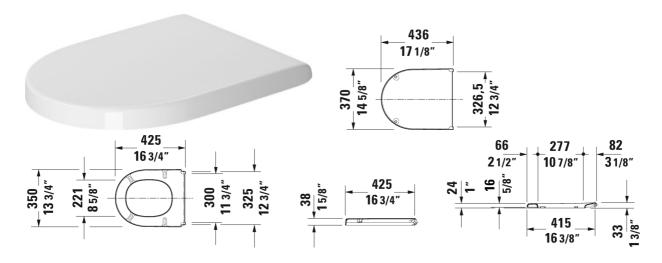

All drawings contain the necessary measurements which are subject to standard tolerances. They are stated in inch & mm and are non-binding. Exact measurements, in particular for customized installation scenarios, can only be taken from the finished ceramic piece.