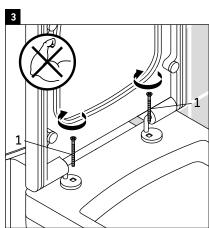

e® listed, 14 1/8" x 19 Inch                       | 1/8" 14 1/8" x 19 1/8" Inch          | 1      | 222709       |
| Toilet wall-mounted Duravit Rimless® rimless, washdown model, Durafix included, cUPC® listed*, WaterSense® listed 14 1/8" x 21 1/4" Inch | d, 14 1/8" x 21 1/4" Inch            |        | 252709       |
|                                                                                                                                          |                                      |        |              |

All drawings contain the necessary measurements which are subject to standard tolerances. They are stated in inch & mm and are non-binding. Exact measurements, in particular for customized installation scenarios, can only be taken from the finished ceramic piece.