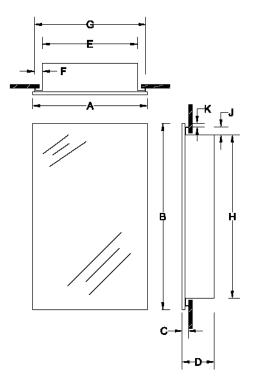

|             |                            | Dimensions In Inches |        |   |       |        |   |        |        |   |   |
|-------------|----------------------------|----------------------|--------|---|-------|--------|---|--------|--------|---|---|
| Model #     | Description                | Α                    | В      | С | D     | Е      | F | G      | Н      | J | к |
| 625N244SNCL | MEDCAB 1DR 15X25 NI4 HY/ST | 15-7/8               | 25-1/2 | 2 | 5-3/8 | 13-1/2 | 1 | 15-1/2 | 23-1/2 | 1 | 0 |