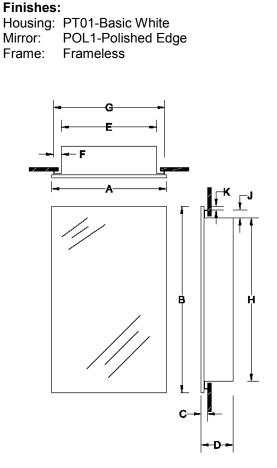

|         |                          | Dimensions In Inches |    |    |    |     |   |     |       |   |     |
|---------|--------------------------|----------------------|----|----|----|-----|---|-----|-------|---|-----|
| Model # | Description              | Α                    | В  | С  | D  | Е   | F | G   | н     | J | к   |
| 781053  | MEDCAB 1DR 16X26 FMLS PC | 16                   | 26 | 1¼ | 3¾ | 13½ | 1 | 15½ | 231⁄2 | 1 | 1⁄4 |