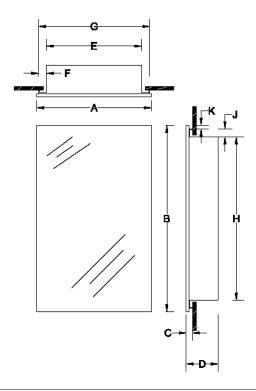

## Finishes:

Housing: PT01-Basic White

Mirror: 1/2 BVL-1/2" Beveled Edge

Frame: Frameless

|         |                          | Dimensions In Inches |    |      |    |     |   |     |     |   |     |
|---------|--------------------------|----------------------|----|------|----|-----|---|-----|-----|---|-----|
| Model # | Description              | Α                    | В  | С    | D  | E   | F | G   | Н   | J | K   |
| 781061  | MEDCAB 1DR 16X26 FMLS PC | 16                   | 26 | 11/4 | 3¾ | 13½ | 1 | 15½ | 23½ | 1 | 1/4 |