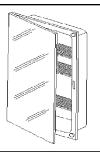

## Builder Series Medicine Cabinet

## FEATURES/TYPICAL SPECIFICATIONS

- Recess Mount Installation
  - Wall Opening/Rough-in Dimensions: 14" x 24" x 234" x
- Molded White Plastic Housing Polystyrene (PC)
- Frameless Mirror Door
  - 5/32" thick float glass mirror door front with 1/2" beveled edge, 4 sides
  - 26 gauge galvanized steel door back with white, heat cured, enamel paint finish
- 16" piano hinge clinched to the door and mechanically fastened to the body (HG01) (1 typical)
- Magnetic catch in cabinet body flange aligns to stainless steel striker plate on the door (1 typical)
- Reversible for left-hand or right-hand door swing
- Fixed plastic shelves molded into cabinet housing (FX) (3 typical)
- · Includes installation hardware
- · Cabinet is fully assembled
- Pallet Quantity = 48 units