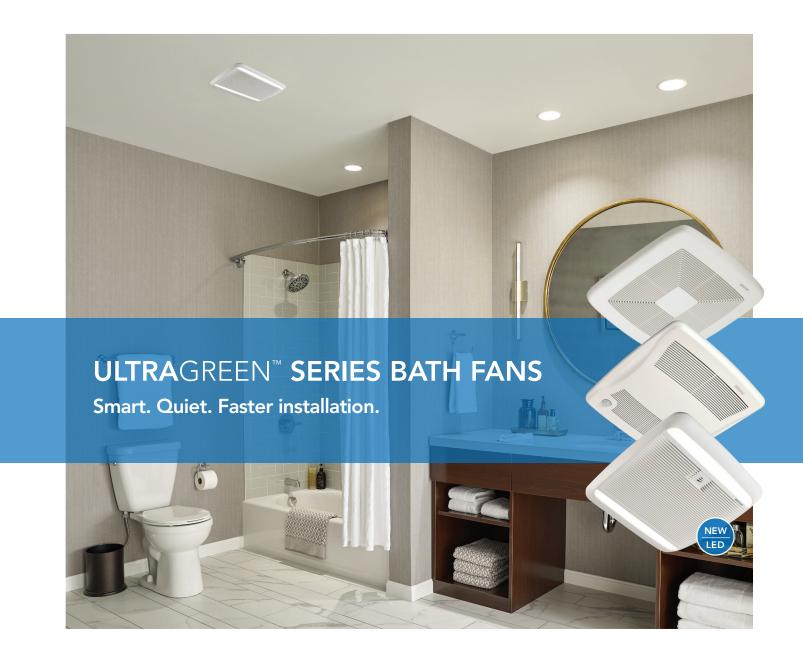

## ULTRALUCENT™ LED TECHNOLOGY

High-power, dual LEDs provide superior light intensity

- Dimmable LED can be adjusted to illuminate the room or provide a soft night light
- Long-life LEDs last up to 10,000 hours