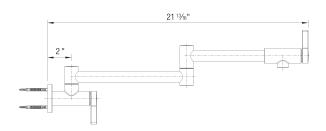

### **Product Features**

- Wall mount, cold water pot filler
- Articulated arm extends 20" and swivels 180°
- Two single lever handles with dual shut-off valves
- Solid brass construction
- 1.5 GPM (Gallons Per Minute) flow rate

## Planning information

Requires threaded nipple with  $\frac{1}{2}$ " outer diameter (not included)