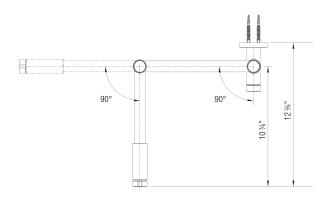

### **Product Features**

- Wall mount, cold water pot filler
- Articulated arm extends 20" and swivels 180°
- Two single lever handles with dual shut-off valves
- Solid brass construction
- 1.5 GPM (Gallons Per Minute) flow rate

## Planning information

Requires threaded nipple with  $\frac{1}{2}$ " outer diameter (not included)