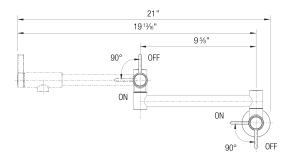

### **Product Features**

- Wall mount, cold water pot filler
- Articulated arm extends 20" and swivels 180°
- Two single lever handles with dual shut-off valves
- Solid brass construction
- 1.5 GPM (Gallons Per Minute) flow rate

## Planning information

Requires threaded nipple with  $\frac{1}{2}$ " outer diameter (not included)