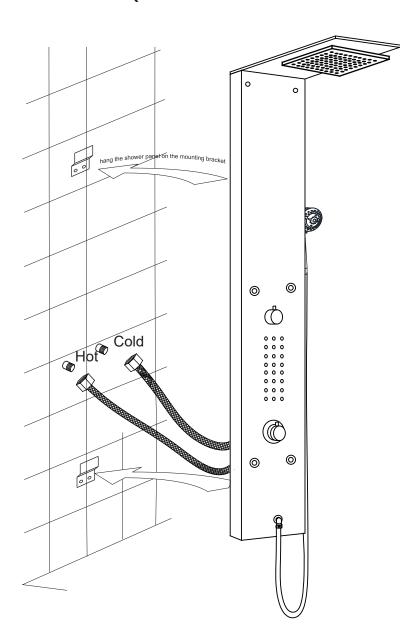

# INSTALLATION (WALL MOUNTING)

Figure 4

- **Step 4A** Screw the cold and hot water hose from the shower panel to the supply lines in the wall.
- **Step 4B** Carefully hang the shower panel on the secured mounting brackets as shown in Figure 4.