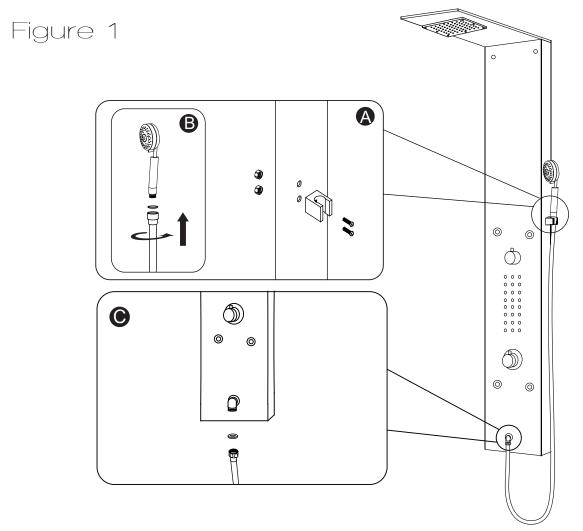

## INSTALLATION (HANDSHOWER)

- **Step 1A** Line up the shower wand holder to the pre-drilled holes and insert the provided screws. Secure the screws by tighting the nuts on the opposite side of the panel wall.
- **Step 1B** Install the water supply hose for the shower wand onto the holder, as shown.
- **Step 1C** Make sure all O-rings are inserted to prevent leakage.
- **Step 1D** Once the shower panel is fully installed and hung on the bracket, you can install the shower wand hose to the holder connection.

# INSTALLATION (HANDSHOWER)

Figure 2

**Step 2A** Finally, install the shower wand to the hose, as shown.