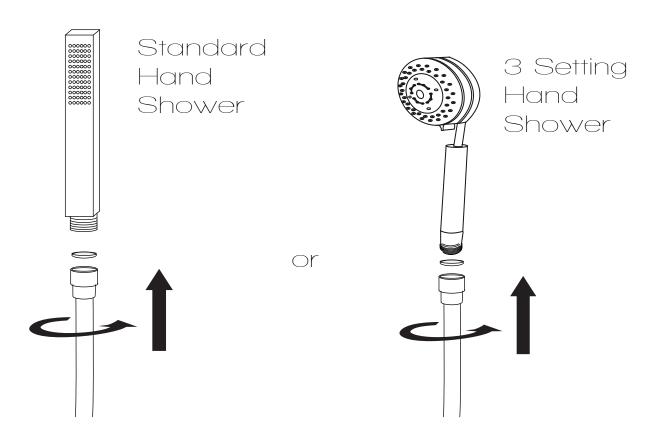

## INSTALLATION (HANDSHOWER)

- **Step 1A** Line up the shower wand holder to the pre-drilled holes and insert the provided screws. Secure the screws by tighting the nuts on the opposite side of the panel wall.
- **Step 1B** Install the water supply hose for the shower wand onto the holder, as shown.
- **Step 1C** Make sure all O-rings are inserted to prevent leakage.
- **Step 1D** Once the shower panel is fully installed and hung on the bracket, you can install the shower wand hose to the holder connection.

# INSTALLATION (HANDSHOWER)

Figure 2

**Step 2A** Finally, install the shower wand to the hose, as shown.