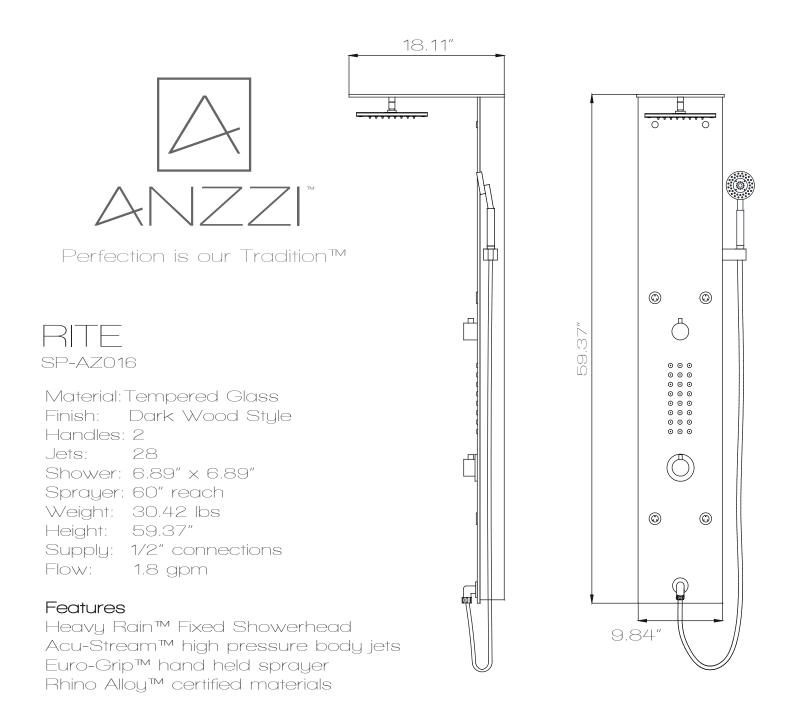

come! In the meantime let us know about your experience? We would love to hear your thoughts from the packaging to the quality and function of the product.

Leave a review on www.ANZZI.com/reviews and let everyone know how satisfied you are with ANZZI!

Also, we humbly request submitting as many pictures as possible along with your review. Millions of shoppers will want to know about your experience with our products. Don't just tell but show, too!

For more information please call 1-844-44-ANZZI or email us at support@ANZZI.com



## BEFORE YOU START



ATTENTION: Please read all instructions thoroughly including all warnings, attentions and notes before beginning installation.

For any questions or concerns contact our dedicated technical support team at 1-844-44-ANZZI.

# SPEC DRAWING



# INSTALLATION (SETUP)

## Figure A



**IMPORTANT** Before drilling any holes for the shower panel brackets, ensure there are no hidden cables or pipelines aligned with the desired drilling position.

**Step A** Drill the two holes for the top bracket 1" apart at the desired height.

**Step A.2** Drill the two holes for the bottom bracket 1" apart at approximately 45" below the top bracket.

# INSTALLATION (SETUP)







- Step B Insert the wall anchors into the pre-drilled holes as shown in Figure B.
- Place the shower panel brackets aligned with the drilled holes and using a Philips screw-Step C driver ighten the screws to secure the brackets.

## INSTALLATION (HANDSHOWER)



- **Step 1A** Line up the shower wand holder to the pre-drilled holes and insert the provided screws. Secure t