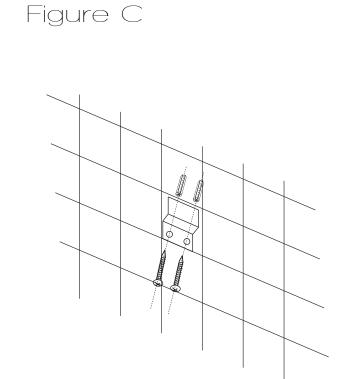

# INSTALLATION (SETUP)

- Step B Insert the wall anchors into the pre-drilled holes as shown in Figure B.
- Place the shower panel brackets aligned with the drilled holes and using a Philips screw-Step C driver ighten the screws to secure the brackets.