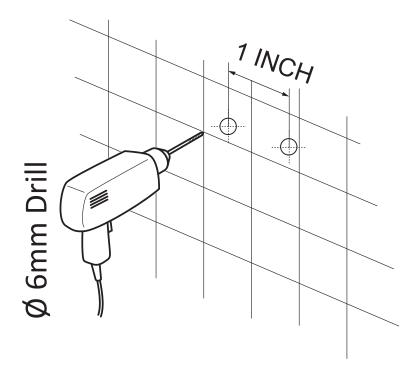

## Figure A

**IMPORTANT** Before drilling any holes for the shower panel brackets, ensure there are no hidden cables or pipelines aligned with the desired drilling position.

**Step A** Drill the two holes for the top bracket 1" apart at the desired height.

**Step A.2** Drill the two holes for the bottom bracket 1" apart at approximately 45" below the top bracket.