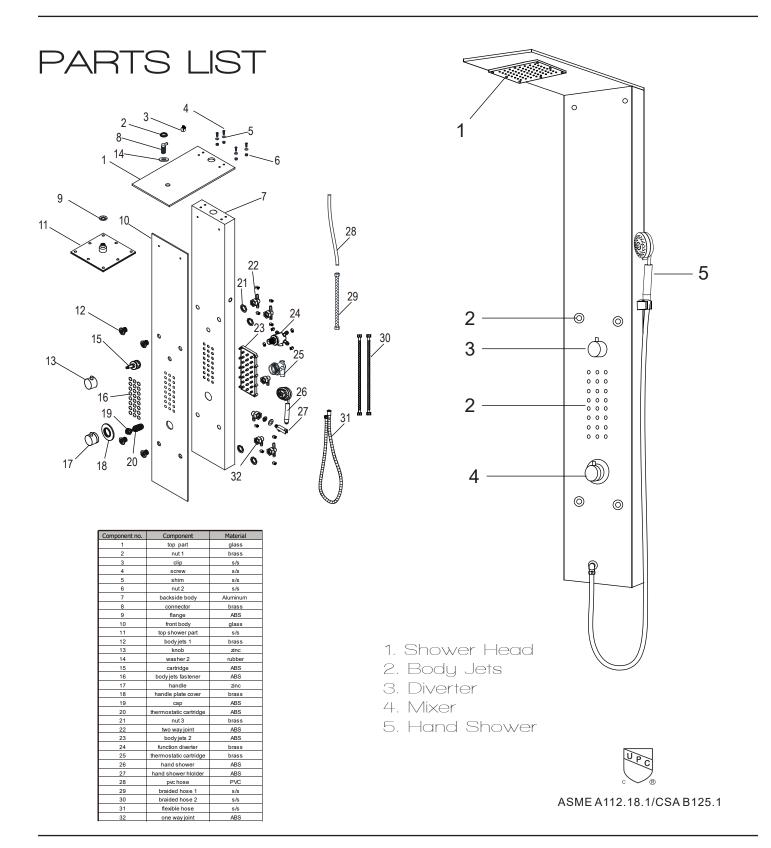

Before You Start Pg. 2
Spec Drawing Pg. 3
Installation Pg. 4
Care & Maintenance Pg. 10
Warranty Pg. 11
Registration Final Page

## YOUR REVIEWS MATTER!



The ANZZI™ Family thanks you for your purchase and hopes you enjoy your very own ANZZI product for years to come! In the meantime let us know about your experience? We would love to hear your thoughts from the packaging to the quality and function of the product.

Leave a review on www.ANZZI.com/reviews and let everyone know how satisfied you are with ANZZI!

Also, we humbly request submitting as many pictures as possible along with your review. Millions of shoppers will want to know about your experience with our products. Don't just tell but show, too!

For more information please call 1-844-44-ANZZI or email us at support@ANZZI.com



## BEFORE YOU START



ATTENTION: Please read all instructions thoroughly including all warnings, attentions and notes before beginning installation.

For any questions or concerns contact our dedicated technical support team at 1-844-44-ANZZI.

# SPEC DRAWING



# INSTALLATION (SETUP)

## Figure A



**IMPORTANT** Before drilling any holes for the shower panel brackets, ensure there are no hidden cables or pipelines aligned with the desired drilling position.

**Step A** Drill the two holes for the top bracket 1" apart at the desired height.

**Step A.2** Drill the two holes for the bottom bracket 1" apart at approximately 45" below the top bracket.

# INSTALLATION (SETUP)







- Step B Insert the wall anchors into the pre-drilled holes as shown in Figure B.
- Place the shower panel b