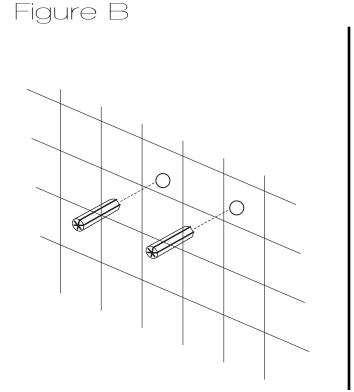

# INSTALLATION (SETUP)

- Step B Insert the wall anchors into the pre-drilled holes as shown in Figure B.
- Place the shower panel brackets aligned with the drilled holes and using a Philips screw-Step C driver ighten the screws to secure the brackets.