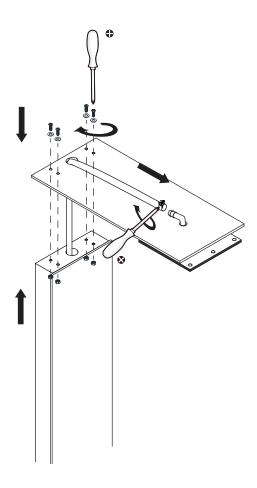

# INSTALLATION (SETUP)

- Step B Insert the wall anchors into the pre-drilled holes as shown in Figure B.
- Place the shower panel brackets aligned with the drilled holes and using a Philips screw-Step C driver ighten the screws to secure the brackets.