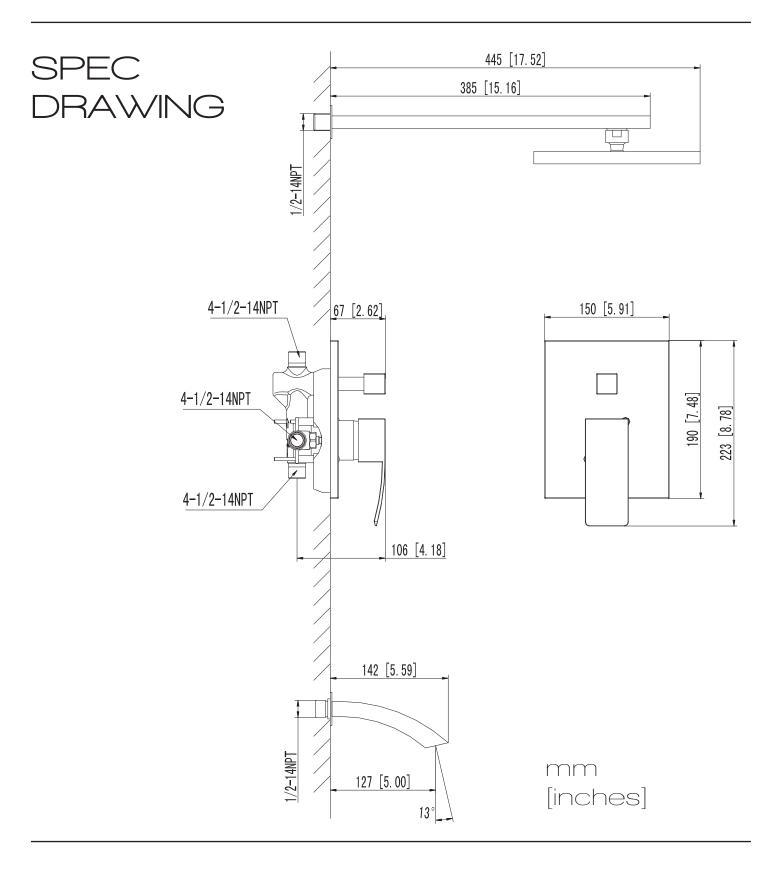

Screw             |
| 16  | Joint             |
| 17  | Joint             |
| 18  | Joint             |
| 19  | Screw             |
| 20  | O-ring            |
| 21  | O-ring            |
| 22  | Screw             |
| 23  | Index             |
| 24  | Allen key         |
| 25  | Spout             |
| 26  | O-ring            |
| 27  | Aerator           |
| 28  | Screw             |
| 29  | Screw             |
| 30  | Flange            |
| 31  | Washer            |
| 32  | Connector         |
|     |                   |



ASME A112.18.1/CSA B125.1

# BEFORE YOU START



ATTENTION: Please read all instructions thoroughly including all warnings, attentions and notes before beginning installation.

For any questions or concerns contact our dedicated technical support team at 1-844-44-ANZZI.



## INSTALLATION

Figure 1



- **Step 1A** Remove the protective covers (5a) and (5b) by turning counter clockwise and sliding them out.
- **Step 1B** Do not remove protective cover (5c) until you make sure the cover is flush with the finished wall.
- **Step 1C** Using a Philips screwdriver, unscrew and remove the two screws (4).
- **Step 1D** Now remove the remaining protective cover (5c).



**Step 2A** Connect all plumbing lines to the faucet valve as shown.

**Step 2B** Make sure the hot and cold supply lines are connected to the pertaining sides.

### INSTALLATION

Figure 3



- **Step 3A** Turn on water and allow it to run for 1-2 minutes.
- **Step 3B** Check all connections and confirm there are no leaks before proceeding.



- **Step 4A** Apply Teflon tape to the shower arm (#2)