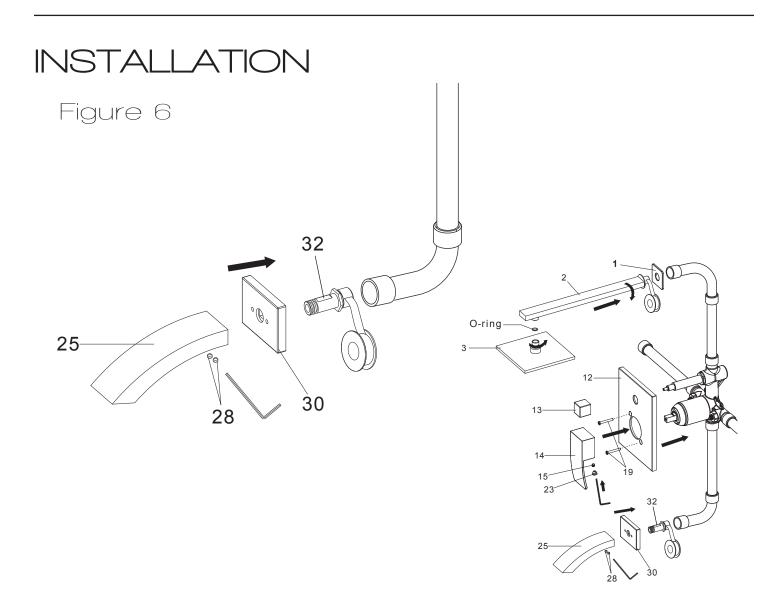

### INSTALLATION

Figure 5

- **Step 5A** Put the trim plate (#12) through the faucet valve then fasten it with screws (#19) and tighten using screw driver.
- **Step 5B** Attach the diverter knob (#13) to the valve.
- **Step 5C** Place the mixing valve handle (#14) and secure with set screw (#15).
- **Step 5D** Finally, insert the index (#23).

| Step 6A | Apply Teflon | tape to spout of | connector (#32) before | installing spout to pipe. |
|---------|--------------|------------------|------------------------|---------------------------|
|---------|--------------|------------------|------------------------|---------------------------|

- **Step 6B** Make sure to place the spout flange (#30) before screwing the spout (#25).
- **Step 6C** Screw the shower spout (#25) to the spout connector (#32).
- **Step 6D** Secure it with two set screws provided (#28).