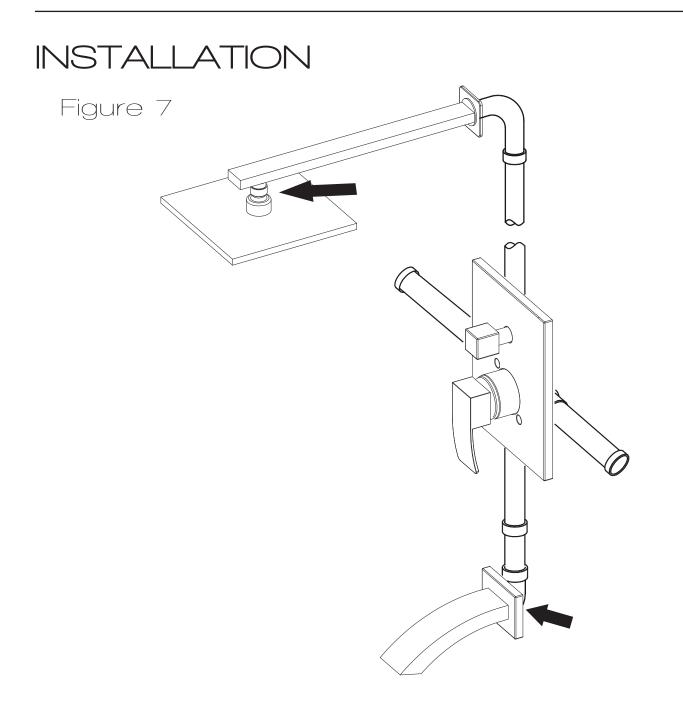

**FINAL** Check the connections pointed by the arrows for any kind of leaks and re-tighten if necessary.

Important: Please make sure not to over tighten.