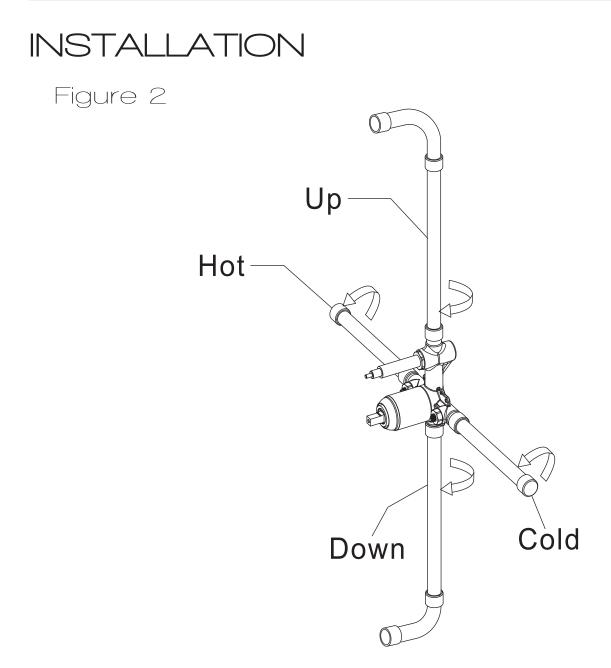

**Step 2A** Connect all plumbing lines to the faucet valve as shown.

**Step 2B** Make sure the hot and cold supply lines are connected to the pertaining sides.