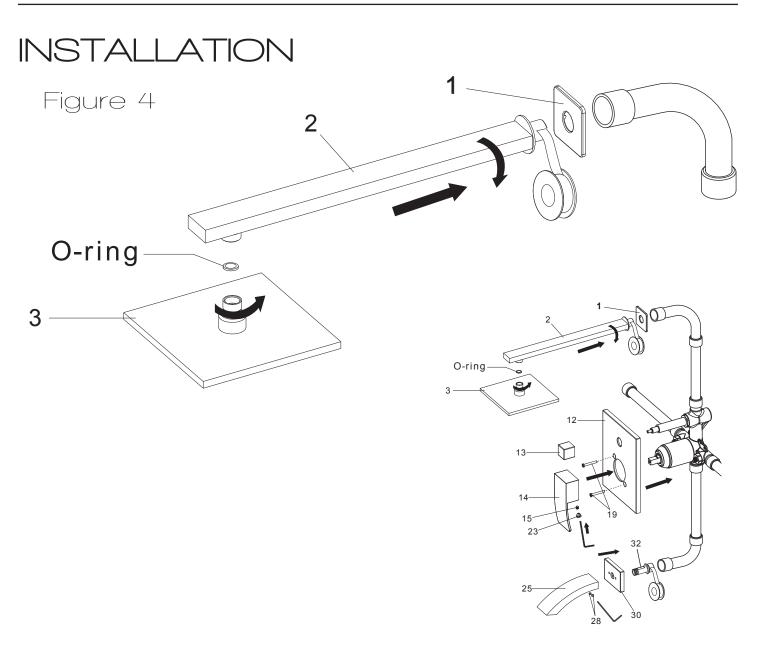

### INSTALLATION

Figure 3

- **Step 3A** Turn on water and allow it to run for 1-2 minutes.
- **Step 3B** Check all connections and confirm there are no leaks before proceeding.

- **Step 4A** Apply Teflon tape to the shower arm (#2) then place shower arm flange (#1) on shower pipe and screw shower arm to the pipe.
- **Step 4B** After shower arm is in place screw the shower head (#3) onto the arm.
- Important: Make sure the O-ring is placed in between the shower arm (#2) and the shower head (#3).

### INSTALLATION

Figure 5

- **Step 5A** Put the trim plate (#12) through the faucet valve then fasten it with screws (#19) and tighten using screw driver.
- **Step 5B** Attach the diverter knob (#13) to the valve.
- **Step 5C** Place the mixing valve handle (#14) and secure with set screw (#15).
- **Step 5D** Finally, insert the index (#23).

| Step 6A | Apply Teflon | tape to spout of | connector (#32) before | installing spout to pipe. |
|---------|--------------|------------------|------------------------|---------------------------|
|---------|--------------|------------------|------------------------|---------------------------|

- **Step 6B** Make sure to place the spout flange (#30) before screwing the spout (#25).
- **Step 6C** Screw the shower spout (#25) to the spout connector (#32).
- **Step 6D** Secure it with two set screws provided (#28).