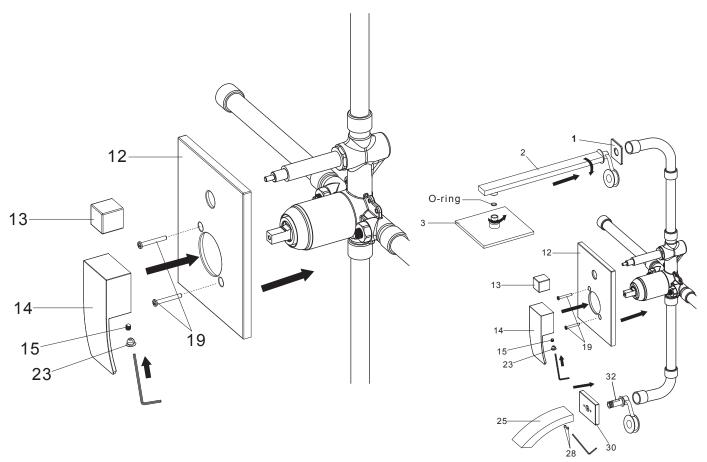

### PARTS LIST

| NO. | PARTNAME          |
|-----|-------------------|
| 1   | Flange            |
| 2   | Shower arm        |
| 3   | Shower head       |
| 4   | Screw             |
| 5   | Protect cover     |
| 6   | Trim cap          |
| 7   | Cartridge locknut |
| 8   | Cartridge         |
| 9   | Sleeve            |
| 10  | Body              |
| 11  | Check valve       |
| 12  | Ttrim plate       |
| 13  | Knob              |
| 14  | Handle            |
| 15  | Screw             |
| 16  | Joint             |
| 17  | Joint             |
| 18  | Joint             |
| 19  | Screw             |
| 20  | O-ring            |
| 21  | O-ring            |
| 22  | Screw             |
| 23  | Index             |
| 24  | Allen key         |
| 25  | Spout             |
| 26  | O-ring            |
| 27  | Aerator           |
| 28  | Screw             |
| 29  | Screw             |
| 30  | Flange            |
| 31  | Washer            |
| 32  | Connector         |
|     |                   |

### INSTALLATION

Figure 5

- **Step 5A** Put the trim plate (#12) through the faucet valve then fasten it with screws (#19) and tighten using screw driver.
- **Step 5B** Attach the diverter knob (#13) to the valve.
- **Step 5C** Place the mixing valve handle (#14) and secure with set screw (#15).
- **Step 5D** Finally, insert the index (#23).

| Step 6A | Apply Teflon | tape to spout of | connector (#32) before | installing spout to pipe. |
|---------|--------------|------------------|------------------------|---------------------------|
|---------|--------------|------------------|------------------------|---------------------------|

- **Step 6B** Make sure to place the spout flange (#30) before screwing the spout (#25).
- **Step 6C** Screw the shower spout (#25) to the spout connector (#32).
- **Step 6D** Secure it with two set screws provided (#28).