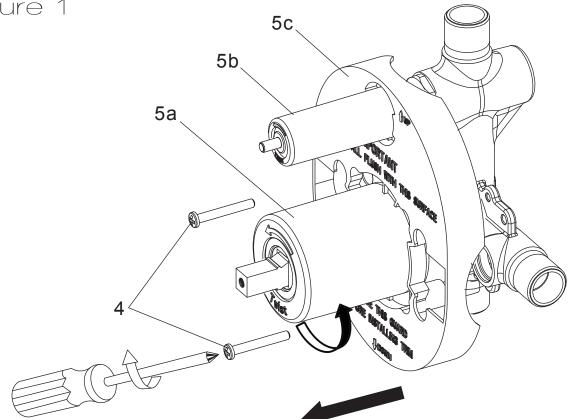

## INSTALLATION

Figure 1

- **Step 1A** Remove the protective covers (5a) and (5b) by turning counter clockwise and sliding them out.
- **Step 1B** Do not remove protective cover (5c) until you make sure the cover is flush with the finished wall.
- **Step 1C** Using a Philips screwdriver, unscrew and remove the two screws (4).
- **Step 1D** Now remove the remaining protective cover (5c).