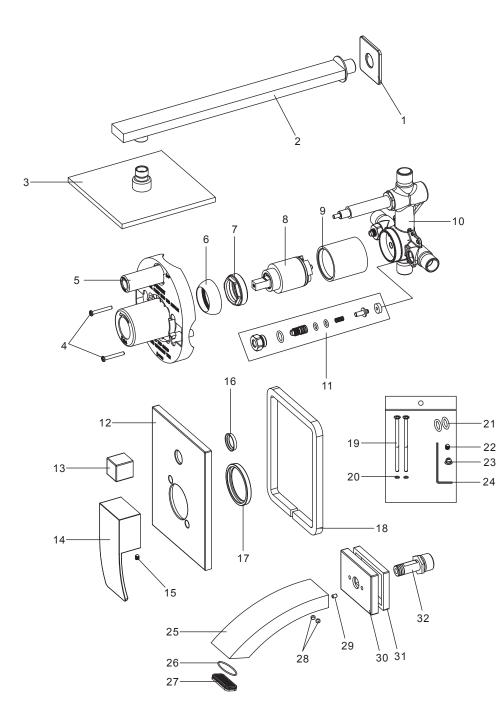

### PARTS LIST

| NO. | PARTNAME          |
|-----|-------------------|
| 1   | Flange            |
| 2   | Shower arm        |
| 3   | Shower head       |
| 4   | Screw             |
| 5   | Protect cover     |
| 6   | Trim cap          |
| 7   | Cartridge locknut |
| 8   | Cartridge         |
| 9   | Sleeve            |
| 10  | Body              |
| 11  | Check valve       |
| 12  | Ttrim plate       |
| 13  | Knob              |
| 14  | Handle            |
| 15  | Screw             |
| 16  | Joint             |
| 17  | Joint             |
| 18  | Joint             |
| 19  | Screw             |
| 20  | O-ring            |
| 21  | O-ring            |
| 22  | Screw             |
| 23  | Index             |
| 24  | Allen key         |
| 25  | Spout             |
| 26  | O-ring            |
| 27  | Aerator           |
| 28  | Screw             |
| 29  | Screw             |
| 30  | Flange            |
| 31  | Washer            |
| 32  | Connector         |
|     |                   |