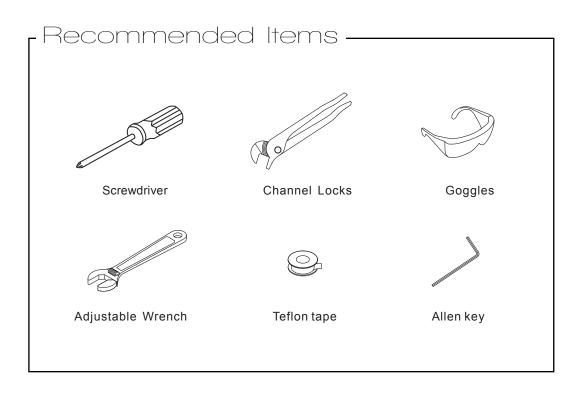

# BEFORE YOU START

ATTENTION: Please read all instructions thoroughly including all warnings, attentions and notes before beginning installation.

For any questions or concerns contact our dedicated technical support team at 1-844-44-ANZZI.