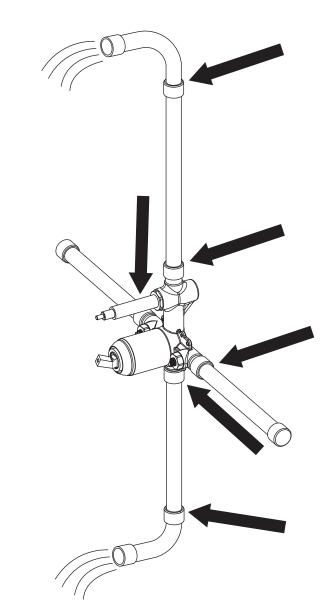

### INSTALLATION

Figure 3

- **Step 3A** Turn on water and allow it to run for 1-2 minutes.
- **Step 3B** Check all connections and confirm there are no leaks before proceeding.

- **Step 4A** Apply Teflon tape to the shower arm (#2) then place shower arm flange (#1) on shower pipe and screw shower arm to the pipe.
- **Step 4B** After shower arm is in place screw the shower head (#3) onto the arm.
- Important: Make sure the O-ring is placed in between the shower arm (#2) and the shower head (#3).

**FINAL** Check the connections pointed by the arrows for any kind of leaks and re-tighten if necessary.

Important: Please make sure not to over tighten.