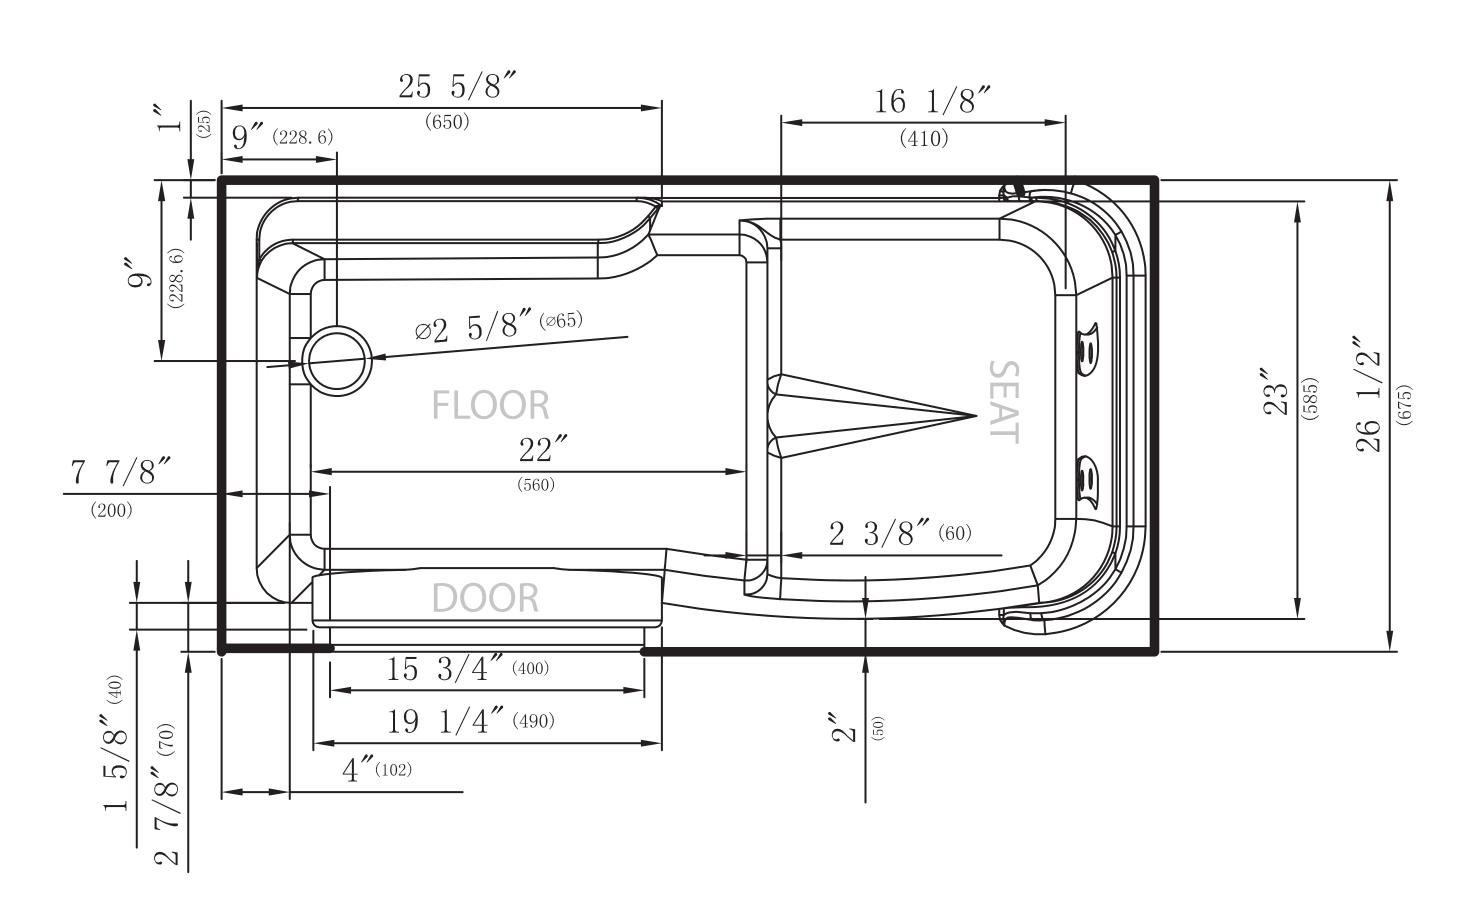

# WALK-INTUBS

# MS2753WILWD SUR2753FLWD

**SIZE**: 52.5" L x 26.5" W x 40" H

**EXTENSION KIT:** INCLUDED FOR 60" INSTALLATIONS

SOAK DEPTH: 33"
WEIGHT: 276lbs
CAPACITY: 93gals
VOLTAGE: 110v
MATERIAL: ACRYLIC
DRAIN SIDE: LEFT DRAIN