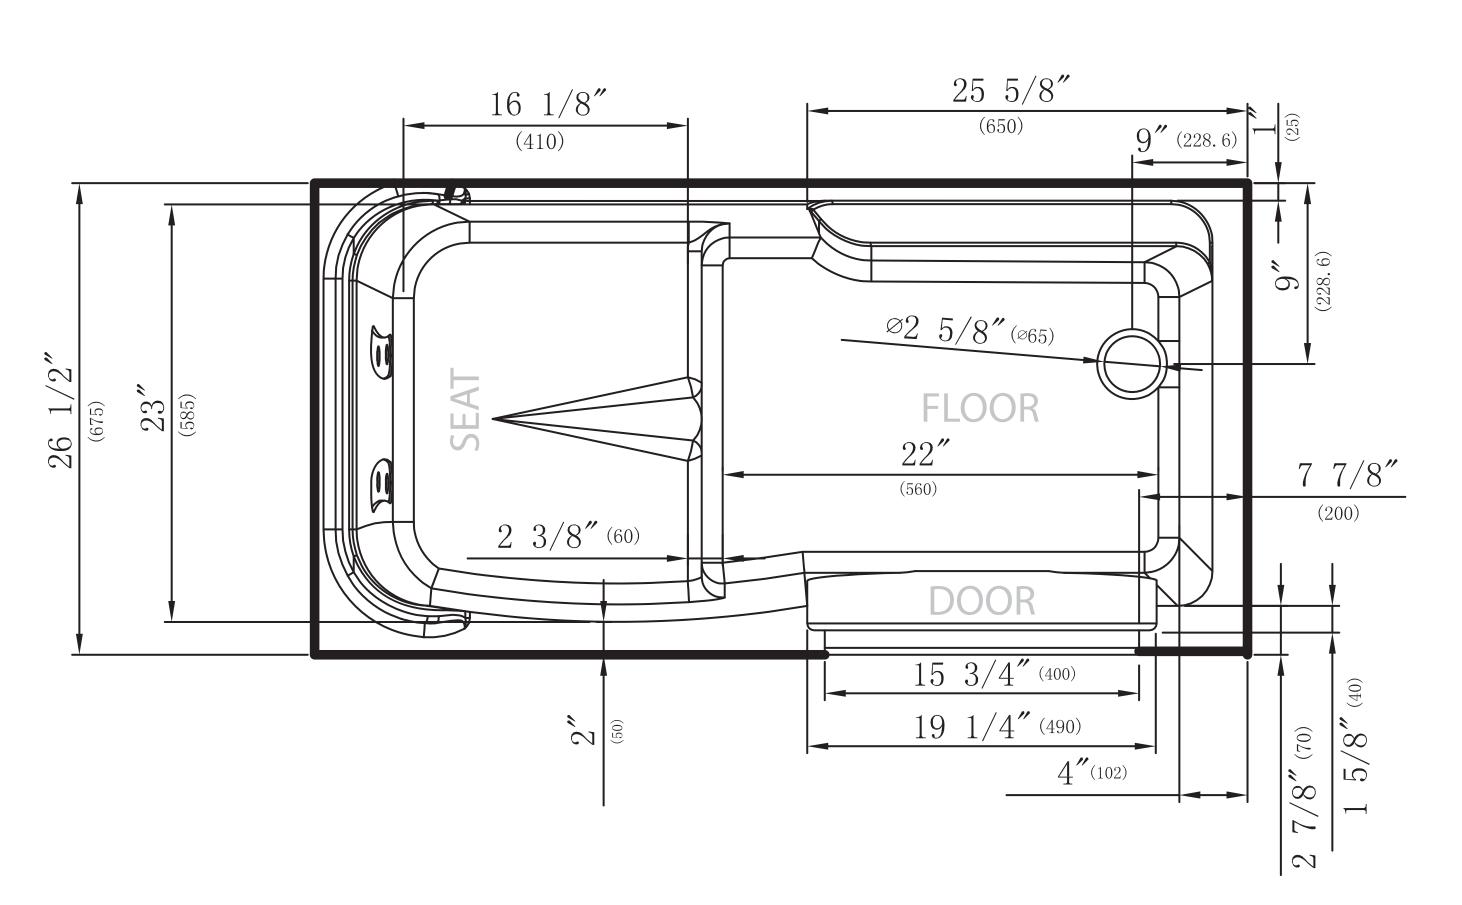

# WALK-INTUBS

# MS2753WIRWD SUR2753FRWD

**SIZE**: 52.5" L x 26.5" W x 40" H

**EXTENSION KIT:** INCLUDED FOR 60" INSTALLATIONS

SOAK DEPTH: 33"
WEIGHT: 276lbs
CAPACITY: 93gals
VOLTAGE: 110v
MATERIAL: ACRYLIC
DRAIN SIDE: RIGHT DRAIN