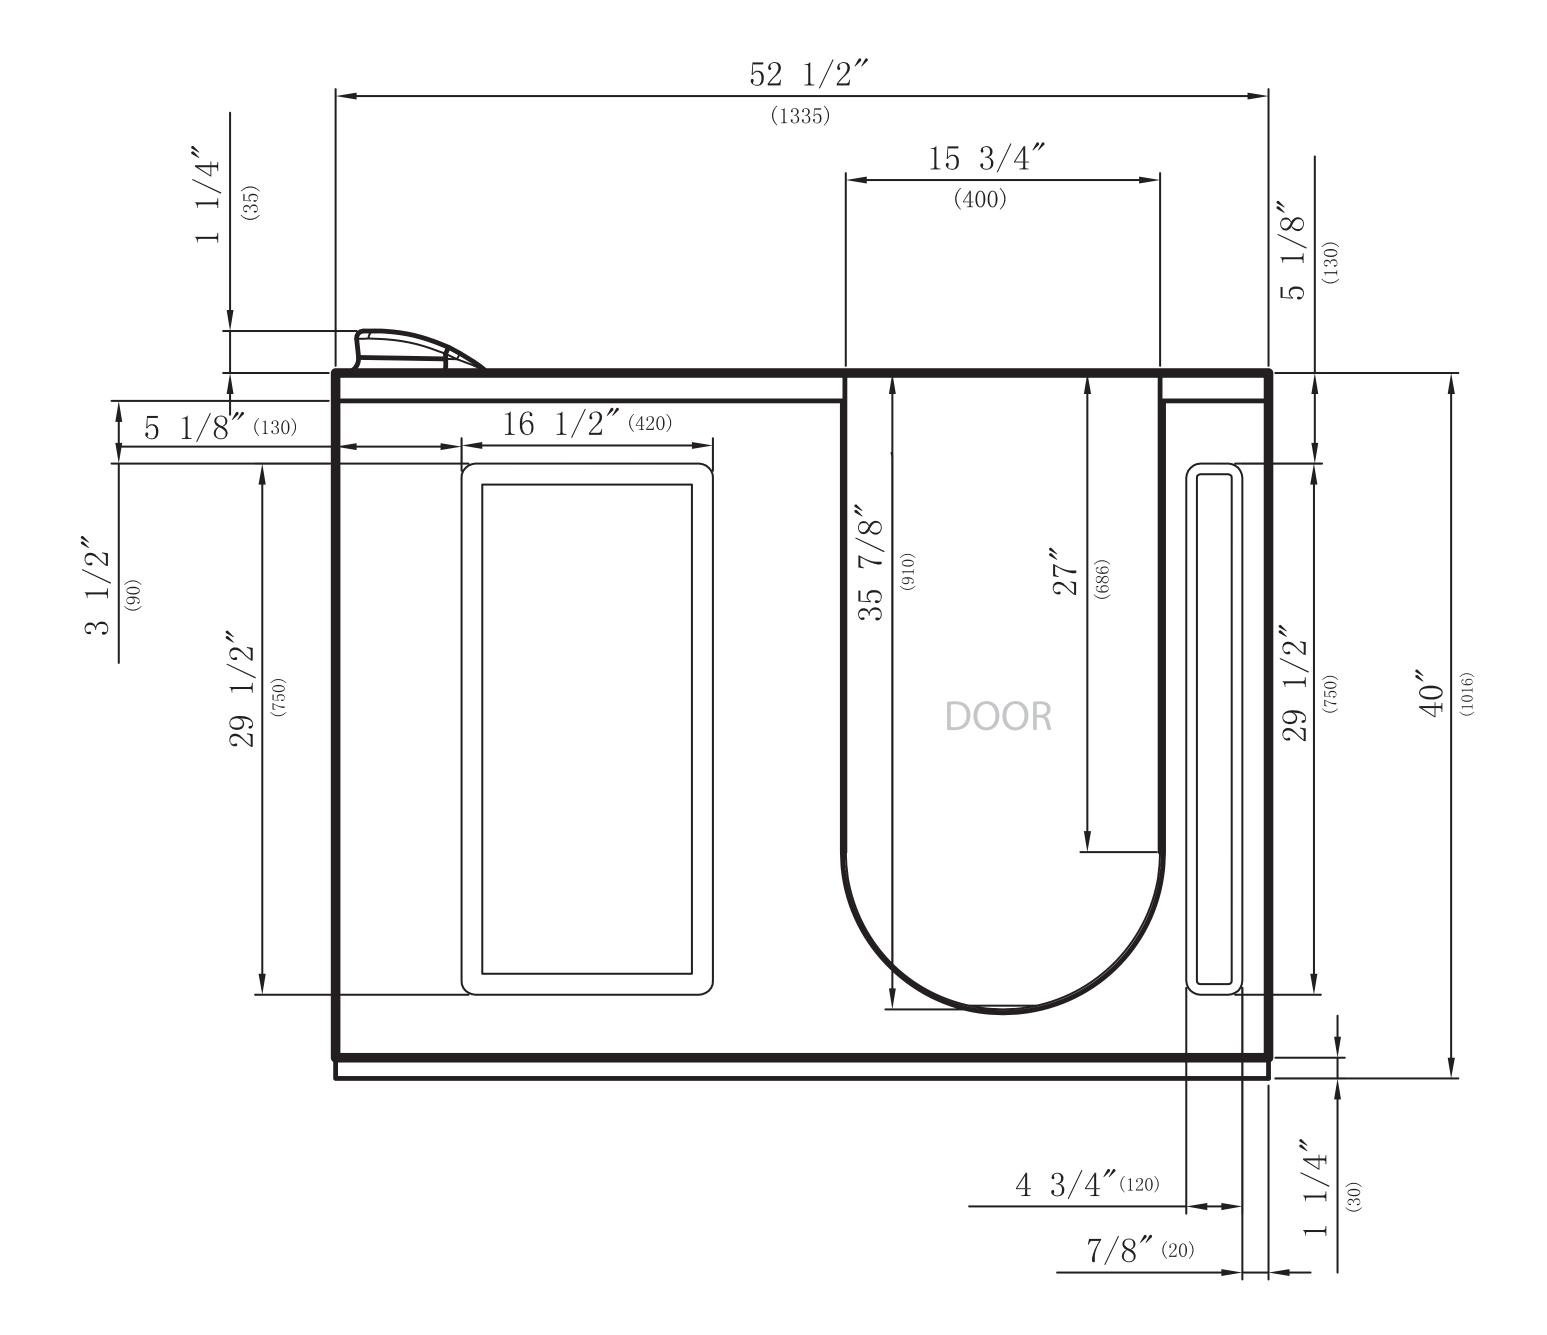

# WALK-INTUBS

# MS2753WIRWD SUR2753FRWD

**SIZE**: 52.5" L x 26.5" W x 40" H

**EXTENSION KIT:** INCLUDED FOR 60" INSTALLATIONS

SOAK DEPTH: 33"
WEIGHT: 276lbs
CAPACITY: 93gals
VOLTAGE: 110v
MATERIAL: ACRYLIC
DRAIN SIDE: RIGHT DRAIN