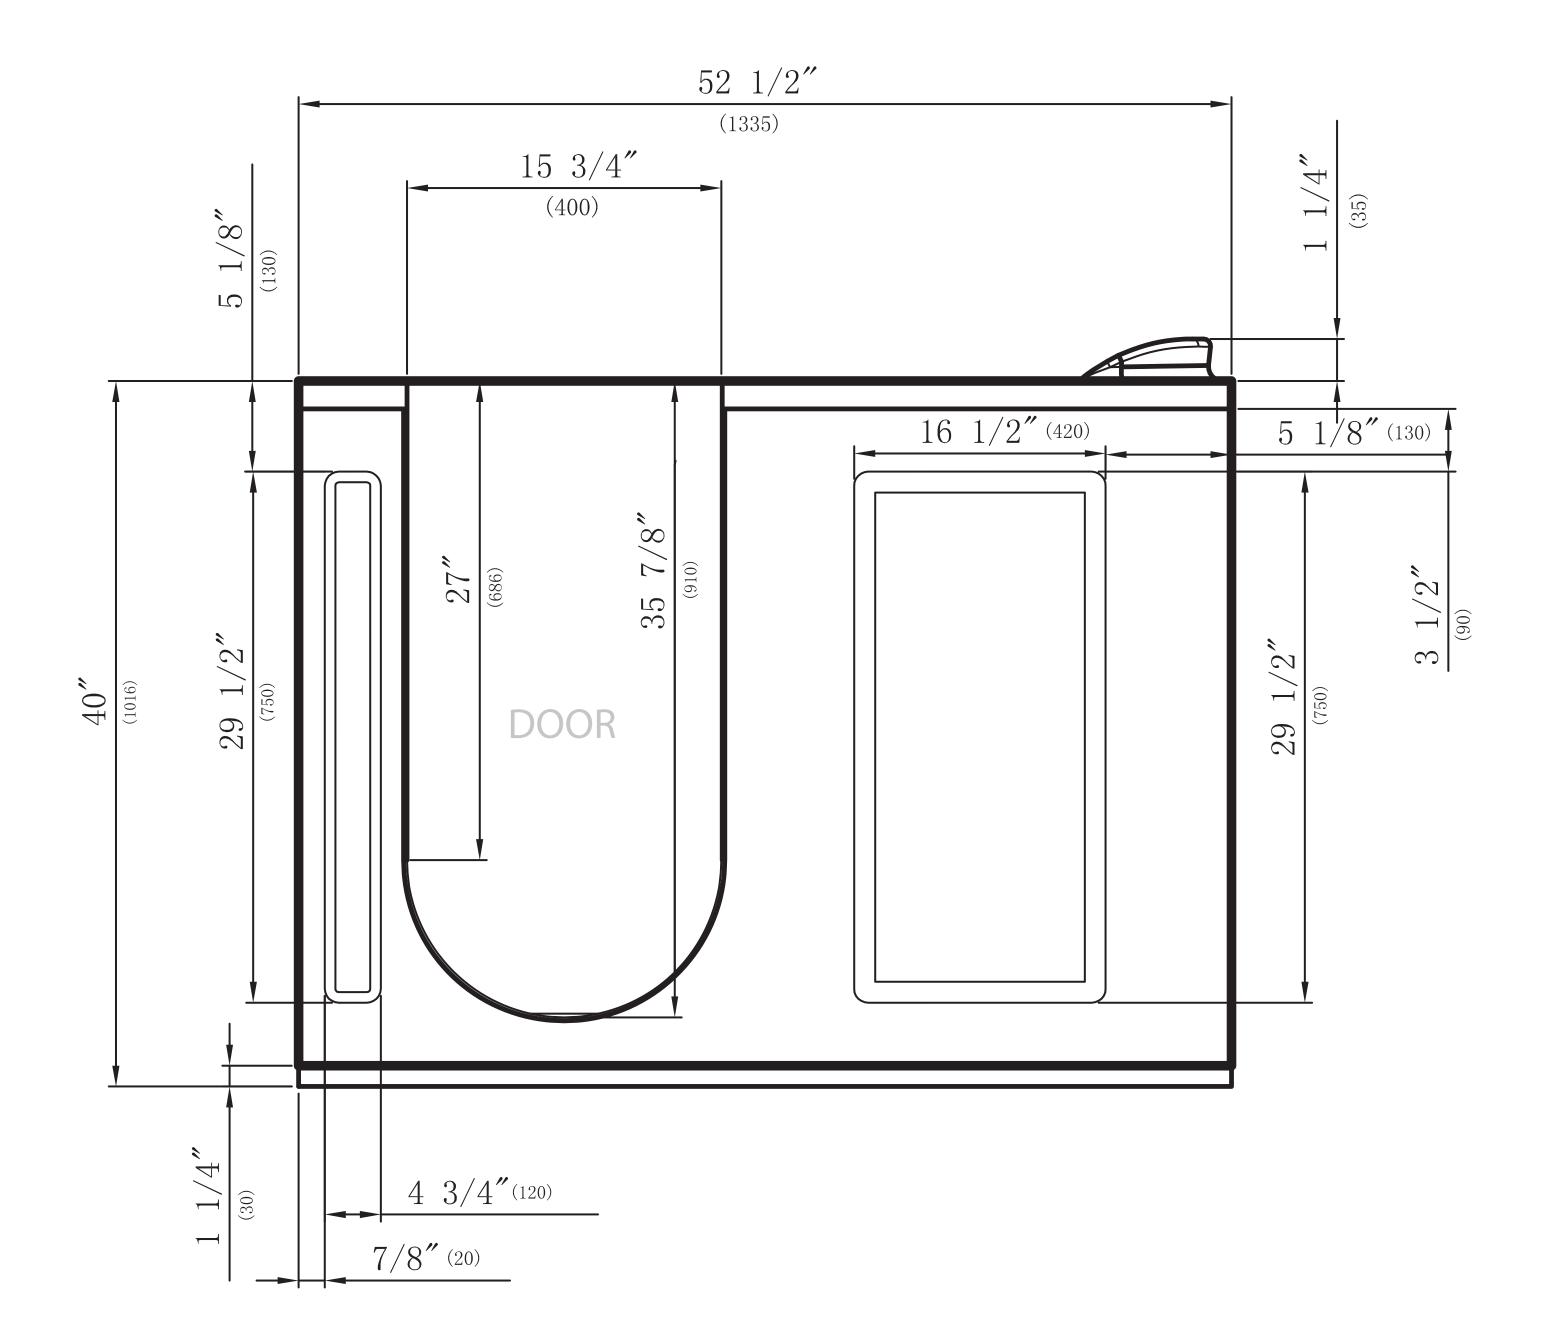

# WALK-INTUBS

# MS2753WILWD SUR2753FLWD

**SIZE**: 52.5" L x 26.5" W x 40" H

**EXTENSION KIT:** INCLUDED FOR 60" INSTALLATIONS

SOAK DEPTH: 33"
WEIGHT: 276lbs
CAPACITY: 93gals
VOLTAGE: 110v
MATERIAL: ACRYLIC
DRAIN SIDE: LEFT DRAIN