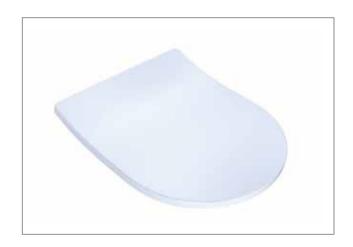

**TOTO**<sub>8</sub> SS227

# Slim D-Shape SoftClose® Seat

#### **FEATURES**

- Closed front SoftClose toilet seat and cover
- Quick-release hinge system for easy cleaning
- Slim design for an ultra-sleek aesthetic
- Mounting hardware included
- Seat and cover made of urea resin
- Stainless steel hinge caps
- Pairs with CT427 RP Compact Wall-hung toilet



 SS227 Slim D-Shape SoftClose Seat



### **COLORS**

#01 Cotton

## PRODUCT SPECIFICATION

Seat shall be model SS227#01. Seat shall be made from urea resin for both the seat and seat cover. The seat installation is top mount installation with adjustable stainless steel hinge plates and hinge caps. Seat shall comply with IAPMO / ANSI Z124.5.

#### **SPECIFICATIONS**

| Material               | Urea Resin                    |
|------------------------|-------------------------------|
| Warranty               | One Year Limited Warranty     |
| Shipping<br>Weight     | 8 lbs                         |
| Shipping<br>Dimensions | 20-1/2"L x 19-1/4"W x 3-1/4"H |

## **DIMENSIONS**