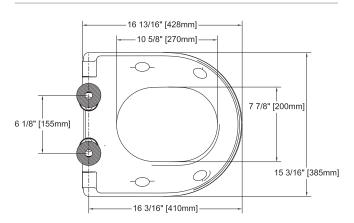

- Seat and cover made of urea resin
- Stainless steel hinge caps
- Pairs with CT427 RP Compact Wall-hung toilet



 SS227 Slim D-Shape SoftClose Seat



### **COLORS**

#01 Cotton

## PRODUCT SPECIFICATION

Seat shall be model SS227#01. Seat shall be made from urea resin for both the seat and seat cover. The seat installation is top mount installation with adjustable stainless steel hinge plates and hinge caps. Seat shall comply with IAPMO / ANSI Z124.5.

#### **SPECIFICATIONS**

| Material               | Urea Resin                    |
|------------------------|-------------------------------|
| Warranty               | One Year Limited Warranty     |
| Shipping<br>Weight     | 8 lbs                         |
| Shipping<br>Dimensions | 20-1/2"L x 19-1/4"W x 3-1/4"H |

## **DIMENSIONS**