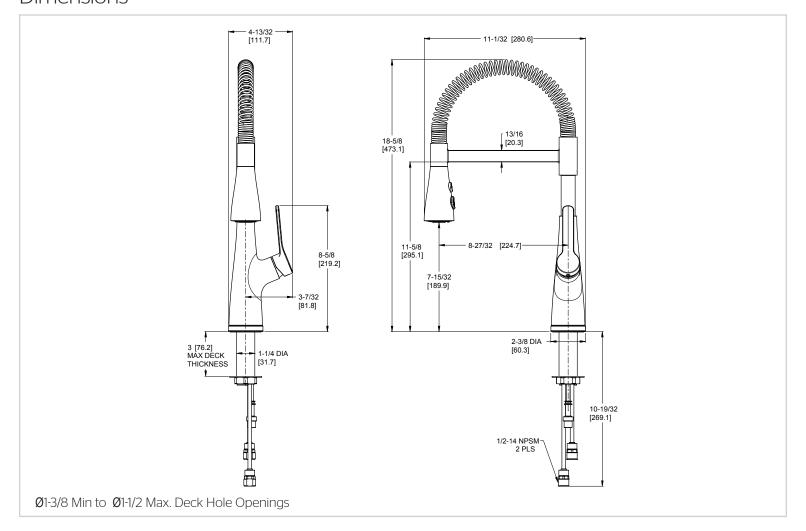

ish(B) □

LG529-NECBG Finish(BG) □

LG529-NECC Finish(C) □

LG529-NECS Finish(S)



# Specifications

#### **Features**

- 1.8 GPM Flow Rate
- 1-Hole Installation
- 3 Function Sprayer (Stream, Spray, and Pause)
- 12.5" Extended Hose Length
- 360° Rotating Spout
- AccuDock™ Sprayhead Docking
- Mounting Hardware Included
- Optional Deckplate Available, Order 961-201\* Separately
- Forward Handle Operation
- Pfast Connect™
- Pforever Seal™ Ceramic Disc Valve
- Pforever Warranty®

### Code Compliance

Pfister products are designed and manufactured in compliance with the following standards and codes:



- Certified to NSF 61/9 Annex G (Low lead)
- ADA Compliant-ANSI A117.1 (lever handles only)
- CALGreen Compliant
- CEC Compliant
- ASME A112.18.3 (Backflow Prevention)











# Dimensions