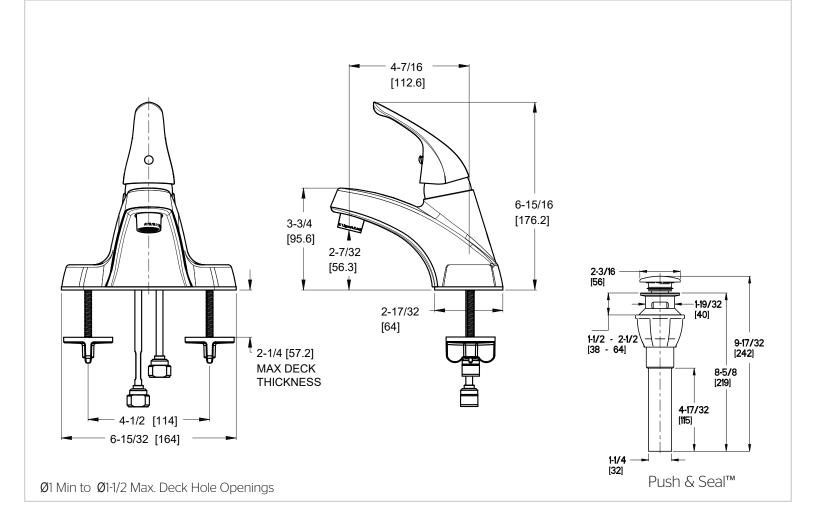

### Pfirst Series<sup>™</sup>

Single Control Lavatory Faucet

LJ142-800C Finish(C) LJ142-800K Finish(*K*)

F

- Single Handle
- 3-Hole Installation
- Stainless Steel Ball Valve

## Specifications

#### **Features**

- Job Pack Contains 12 Lavatory Faucets
- 1.2 GPM Flow Rate
- PVD Finish (K Finish Only)
- Fixed Body
- Mounting Hardware Included
- Push and Seal<sup>™</sup> Pop-Up

Dimensions

- Stainless Steel Ball Valve
- 10 Year Commercial Warranty